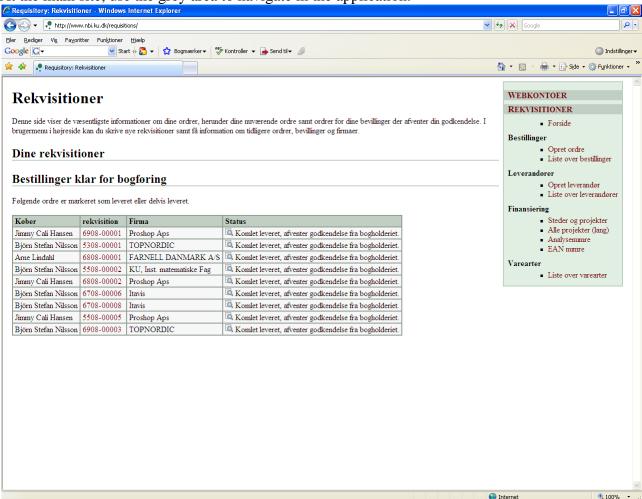

## 2.1 Main site

At the main site, use the grey area to navigate in the application.

Picture B