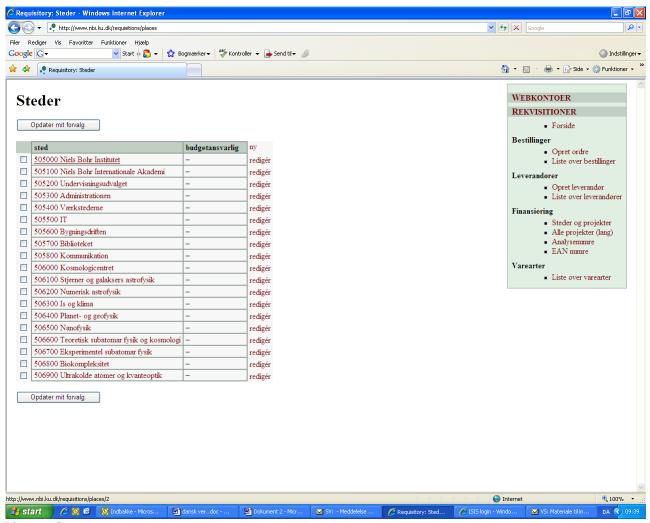

## 2.1.1 Choosing Group Number, Project Number and Analyze Number

The first time you use the application, it is advisable to select the relevant Group numbers and then Project numbers

To pick Group Number, click on the groups and projects link. If you double-click the Group Number, the list of all projects in the group will be shown. Choose the project(s) you will need to use. You choices will be saved by the application.

If there are Analyze Numbers. for the projects, choose them too. To save, click on "Update". If you do this, it will be faster to make purchases.

Picture C